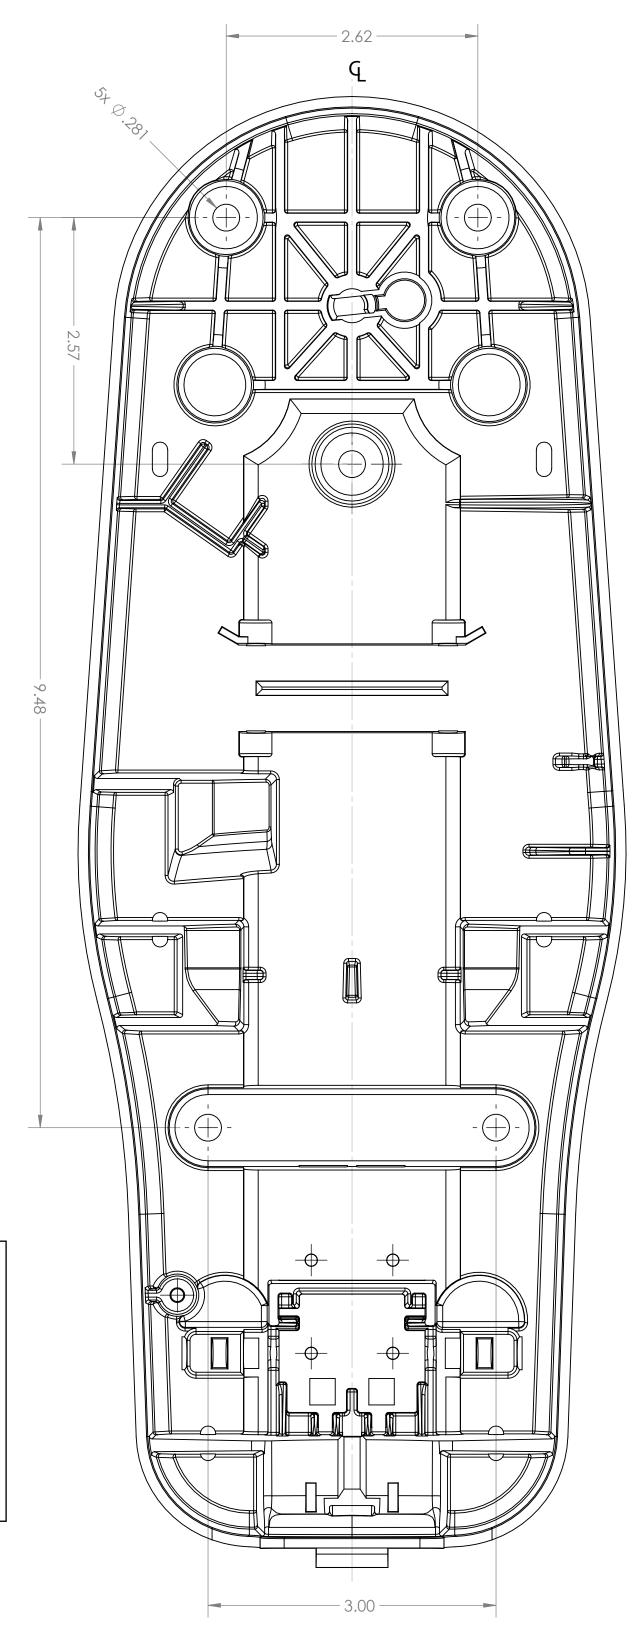

## Sea Shelter™<sub>4</sub>

Mounting Template Y1-06-0299 A

CAUTION: Category I brackets must be mounted free from obstruction to allow the beacon to automatically float free from the vessel in case of sinking. The Sea Shelter™4 can be mounted on a vertical surface with the beacon antenna pointed skyward or a horizontal surface with the beacon face up. Avoid mounting locations that subject the bracket to breaking waves. Avoid structures like dodgers or cabin tops that could trap the beacon upon deployment.